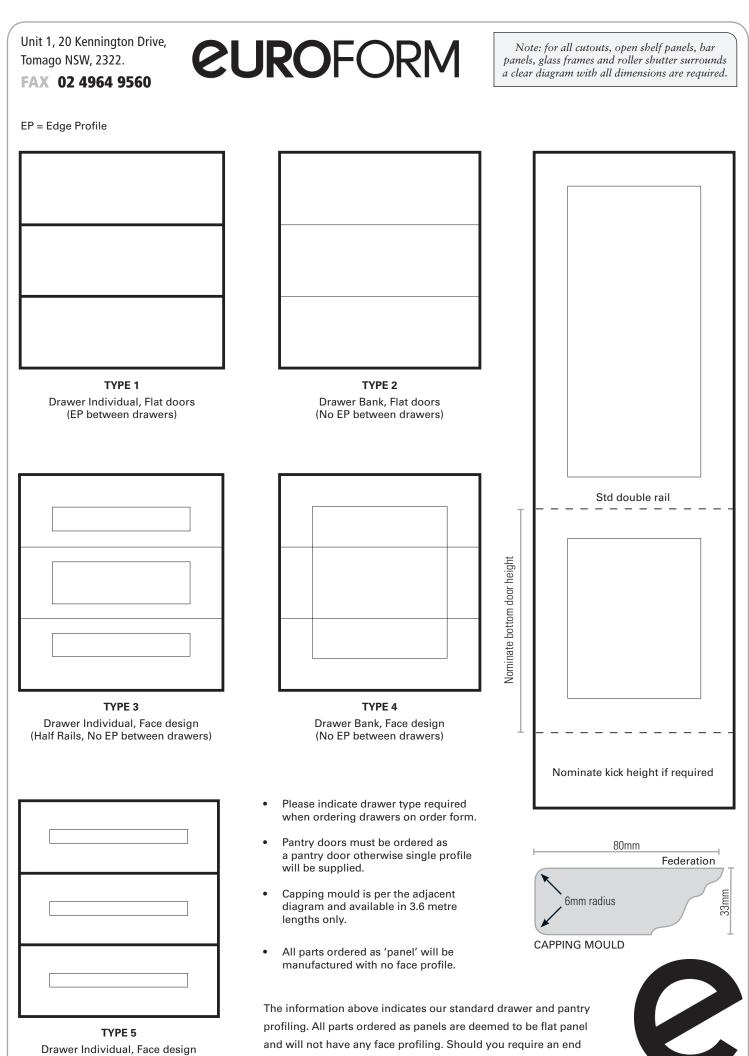

(STD Rails, EP between drawers)

panel with a face profile it must be ordered as a door.