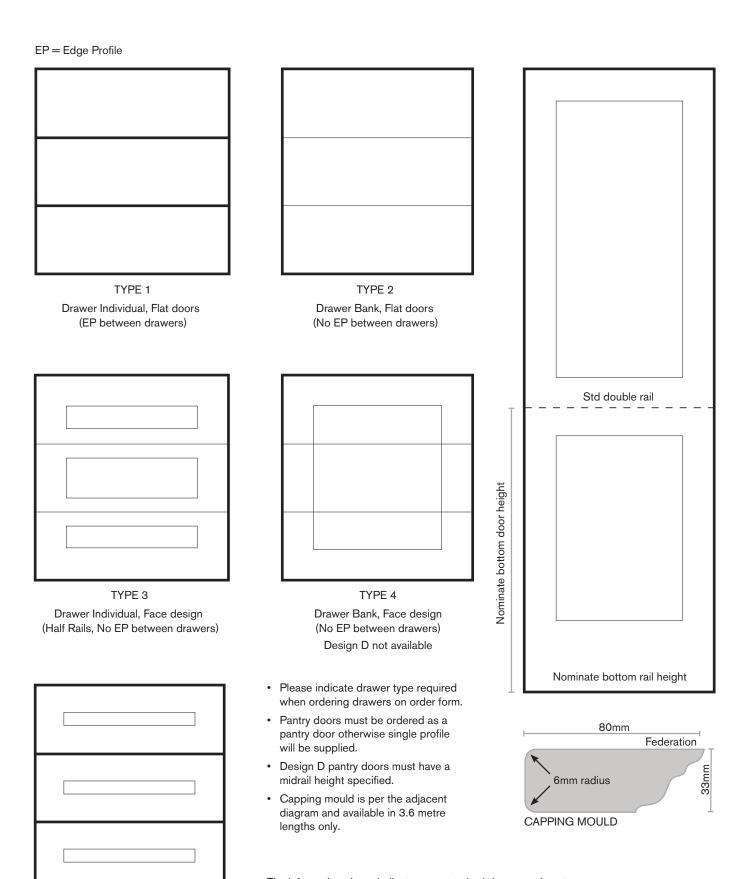

TYPE 5

Drawer Individual, Face design

(STD Rails, EP between drawers)

The information above indicates our standard drawer and pantry profiling. All parts ordered as panels are deemed to be flat panel and will not have any face profiling. Should you require an end panel with a face profile it must be ordered as a door.