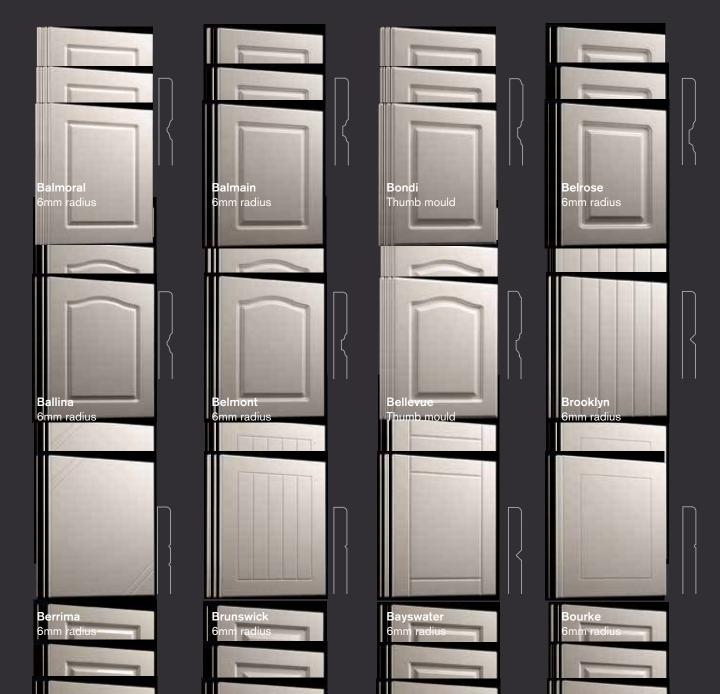

DOORS

Byron 3mm radius

Burwood 3mm radius

Euroform's exclusive recessed handle doors are an example of polyurethane's versatility and are the ultimate way of expressing sharp clean lines in your new kitchen without the clutter of door handles.

### DESIGN B

SINGLE PROFILE DOORS

Coogee 3mm radius Collaroy 3mm radius Copacabana Thumb mould Cessnock 3mm radius