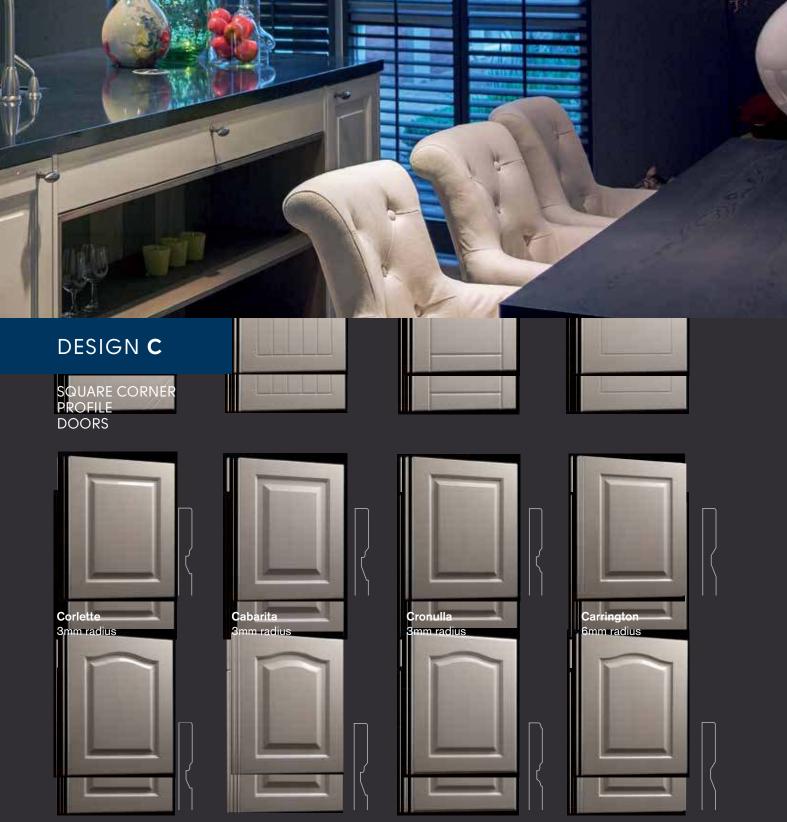

So when it comes to choosing finishes, Euroform's timeless designs, quality workmanship and vast colour palettes will express your taste and create a warm, inviting space.

From sleek and seamless design, intricate mouldings and traditional lines, Euroform's range will help bring your vision to life and make your kitchen the space you've always wanted it to be. Custom made joinery products can be finished to match your doors making your kitchen a functional piece of furniture tailored to your home.