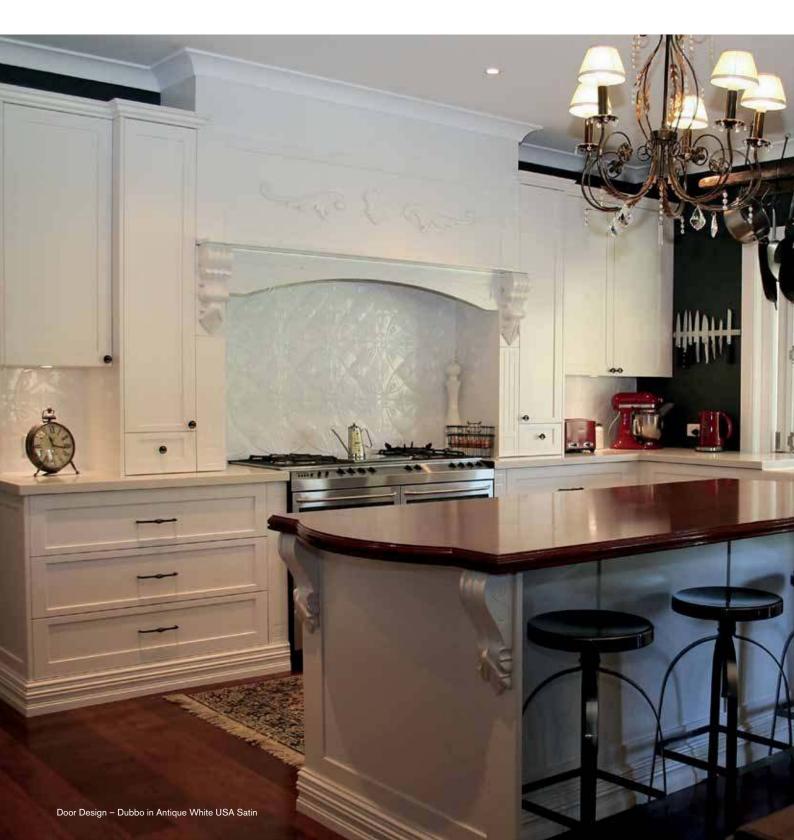

So when it comes to choosing finishes, Euroform's timeless designs, quality workmanship and vast colour palettes will express your taste and create a warm, inviting space.

From sleek and seamless design, intricate mouldings and traditional lines, Euroform's range will help bring your vision to life and make your kitchen the space you've always wanted it to be. Custom made joinery products can be finished to match your doors making your kitchen a functional piece of furniture tailored to your home.