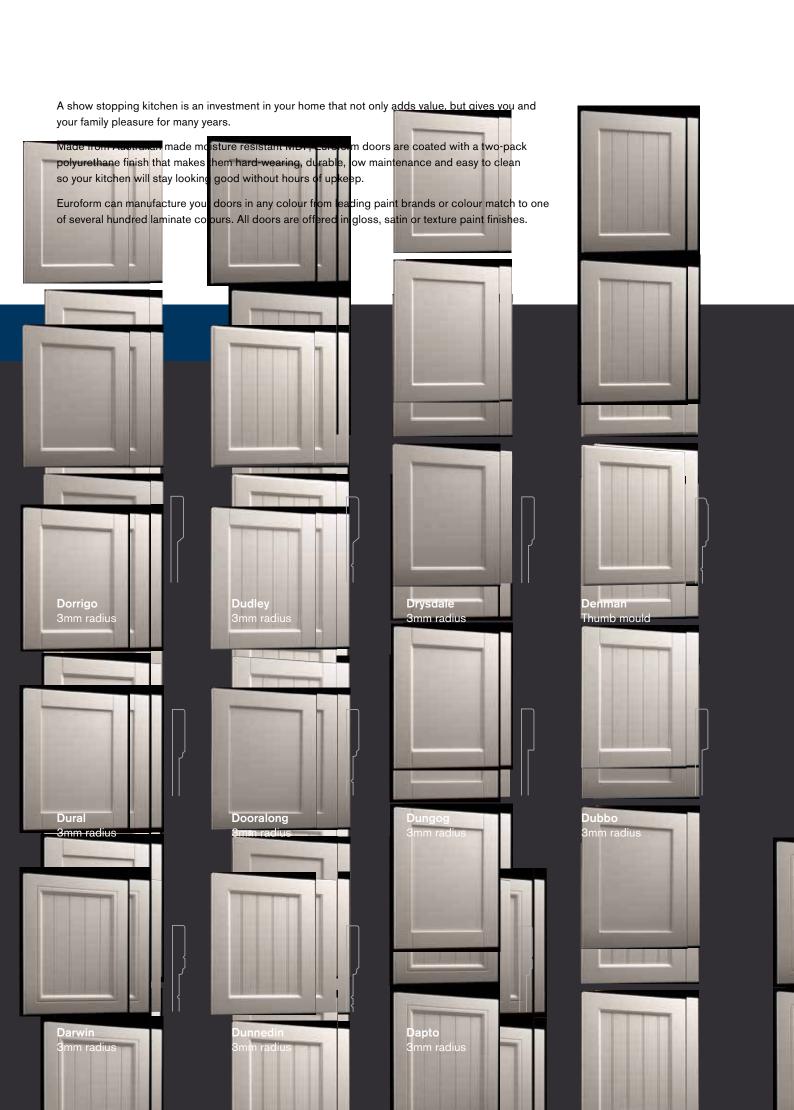

### DESIGN B

SINGLE PROFILE DOORS

Coogee 3mm radius Collaroy 3mm radius Copacabana Thumb mould Cessnock 3mm radius